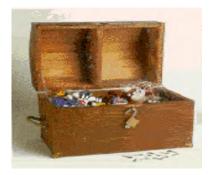

## PREPARATION:

1. Place Chest on table

RUNNING THE GAME

- 1. Worker holds container up so player cannot see which key they are choosing.
- 2. If key works, worker collects key, places it in 2nd container and player chooses prize from

inside chest. If not, worker collects key and places it in 2nd container. Consolation prize is then given.

3. Use ALL keys before switching containers.

FIRST PRIZE – KEY OPENS LOCK SELECT 1 PRIZE FROM CHEST CONSOLATION PRIZE – KEY DOES NOT OPEN LOCK GAME SUPPLIES - 50 Keys, 2 Cans, 1 Lock